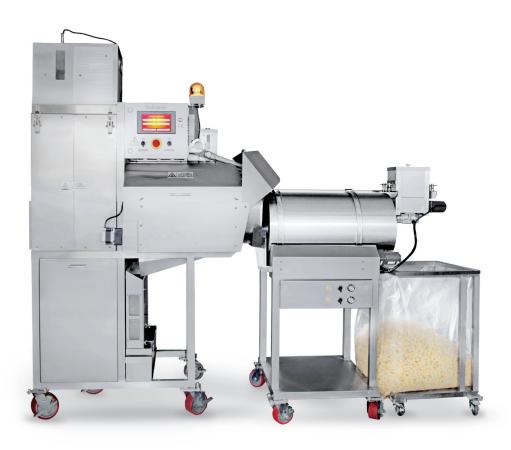

#### **NPO Tvertorgmash LLC, Tver**

Manufacturing plant of professional food service and cooking equipment Founded in 2004.

Spheres of Business: development, design and manufacture of ovens, stoves, kitchen furniture, popcorn and cotton candy machines and other fun and fast food equipment. All the products are certified per International Standardization requirements ISO 9001-2001 and MS ISO 9001: 2000.

Resources on the Internet: www.npo-ttm.ru