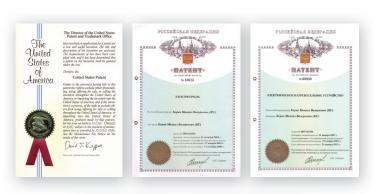

# In - House research department

Is focused on invention and development of new solutions. Holder of a number of Russian, European and US patents. New ways and ideas are constantly realized in prototype developments and new products at the base of NPO plant in the city of Tver and sold successfully internationally.